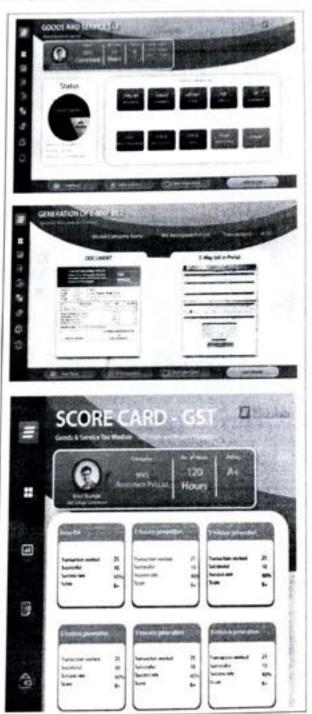

#### Module - VI Practical Exposure in GST - routine procedures and filing works

#### Objective:

This module focuses on providing practical learning experience with Goods and Services Tax - GST routine procedures and filing. Students can incorporate their graduation studies with practical procedures.

#### Scope:

This module has ten (10) routine work areas such as E-way bill generation, E- Invoice generation, GST Input credit availing, GST Liability estimation, GST payment process, filing GSTR-1, filing GST-3B, reconciling GSTR2B, filing Annual Returns, and filing refunds. All these areas are coupled to actual forms and the GST portal, which students are expected to fill out and submit. A student will work in a virtual company and gain practical experience. Each area student is required to experiment with repeated works. Each successful completion of work earns a score on the platform. The platform also has a help option where students can see the right way to complete the work. This module takes approximately 120 hours to finish. After accomplishing the module, candidates can access their scorecard and certificate.

#### Outcome:

After finishing the course, students should be able to handle routine tasks in GST via the portal on their own.

Scorecard, Certificate of Work Exposure and Verified CV.

Artificial Intelligence enabled system will generate a scorecard and certificate for each module after completion. Upon completion of all modules, the system generates a Verified and Tested CV for each student, enabling them to get jobs faster.