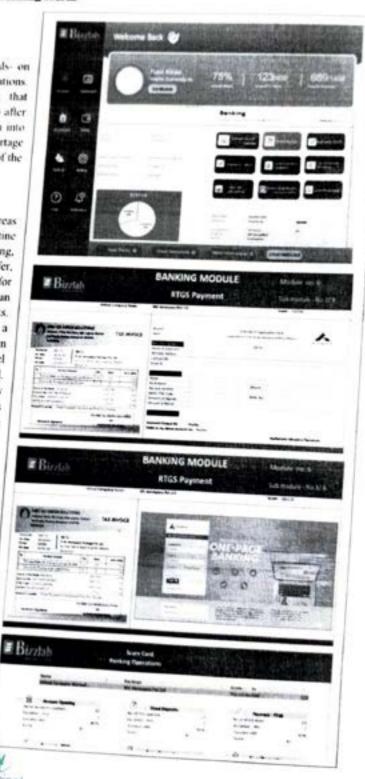

#### Module - IV Practical Exposure in Banking Works

#### Objective:

This module focuses on students' hands on expertise in the field of banking operations. This is one of the areas of work that commerce graduates are expected to do after joining any industry. This is never taken into account in any subject, so the skills shortage in this area is enormous. Banking is one of the key skills.

#### Scope:

This module contains nine (9) important areas that provide practical experience in routine banking tasks such as bank account opening. FD opening, RTGS transfer, NEFT transfer, forex payment for imports, forex inwards for exports, bank reconciliation statements, loan EMI computation, and loan processing works. The system will allow the student to work in a virtual company and will also enable clown access to a reputed bank to give a realistic feel about banking transactions on the portal. Students are expected to work on a few projects in each of the key areas. Students receive grades for successful transactions in each task.

#### Outcome:

After completion of this course, students may have gained extensive skills in banking tasks that are commonly required in every company. They will come to know all the relevant bank terms and would be able to initiate banking transactions digitally.