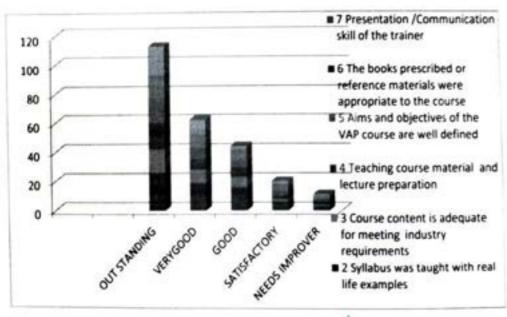

O | POINTS FOR<br>FEEDBACK                                                           | ., |    |   |   |   |
| 1    | Syllabus/ Curriculum for<br>VAP is need based                                    | 15 | 7  | 2 | 1 | 1 |
| 2    | Syllabus was taught with<br>real life examples                                   | 14 | 8  | 3 | 1 | 0 |
| 3    | Course content is adequate for meeting industry requirements                     | 13 | 7  | 4 | 1 | 1 |
| 4    | Teaching course material and lecture preparation                                 | 12 | 6  | 4 | 5 | 1 |
| 5    | Aims and objectives of<br>the VAP course are well<br>defined                     | 11 | 11 | 2 | 1 | 1 |
| 6    | The books prescribed or<br>reference materials were<br>appropriate to the course | 16 | 7  | 1 | 0 | 1 |

7

1



18



0

0



### Value added programme Sales Force Management

### FOR MBA I SEM STUDENTS

Batch: 2022-23

Date: 06/03/2023 To 31/05/2023

Contact:

Prof. Kavita. S

9916260875.



# VALUE ADDED PROGRAMME ON SALES FORCE MANAGEMENT

# FOR STUDENTS OF I SEMESTER MBA Duration: 30 Hours

(March 2023 to May 2023)

# MEWA VANGUARD BUSINESS SCHOOL 9<sup>th</sup> Block, East End, Jayanagar. Bengaluru 560069

### MASTER OF BUSINESS ADMINISTRATION

### VALUE ADDED PROGRAM- Sales Force Management

TITLE: SALES FORCE MANAGEMENT

DURATION: 30 HOURS

BENEFICIARIES: MBA STUDENTS

FACULTIES:

### Course Aim:

This course cover a full range of issues facing sales leaders today: recruiting, training, compensating and retaining talent; managing the sales force structure in a changing environment; creating