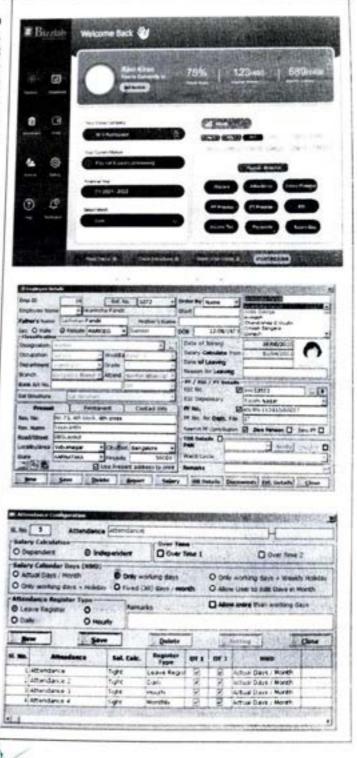

#### Module - III Practical Exposure in Salary and Payroll Processing works

#### Objective:

This module focuses on providing hands- on experience with salary or payroll processing. This is one of the responsibilities that commerce students are required to complete after joining any industry. This is never considered in any subject, so the skill shortage in this area is very vast. This module gives opportunities for students to practice salary processing.

#### Scope:

This course teaches nine (9) critical areas of payroll work. This module focuses on providing actual corporate experience in Payrol! processing. which involves responsibilities such as employee onboarding, employee monthly salary processing. promotions, year-end payments, employee resignations, and so on. All of these operations have to be performed manually for a mid-size company's entire 12-month employment period. The module can provide all actual HR documents such as appointment forms, attendance records, statements, and so on. While working on this module, students will learn about salary processing, bank payment procedures, PF, PT, ESI, and tax compliance, among many other things. Bank payments, PF, PT, ESI, tax compliance, and so on